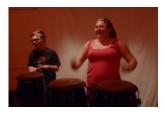

Fire Coloured streamers dance the fire out into the space, flickering flames flashing all around. Pull up the sails and see fire projected all around you - move in between the blazing flames, as the drums begin to beat out fiery rhythms. Find cloths and tambourines and create a fiery inferno with dance and sounds.

Streamers a hit as always, while fire projections created a huge visual effect immersing groups in fire. Many clients responded really well to drumming opportunities, often playing together, exploring call/answer with musos and enabling dance and movement. Grey voiles visually beautiful and gave a dreamy, gentle quality to the end.