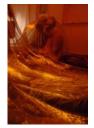

Ashes The fire dies slowly down (Lower sails). Bring out grey voiles like ashes and dust that float through the air and flutter down, covering the ground. Move under the ashes, roll on the ground, cover selves in translucent, shimmering cloths and settle on the floor (Green sweet leaves appearing if appropriate.

Streamers a hit as always, while fire projections created a huge visual effect immersing groups in fire. Many clients responded really well to drumming opportunities, often playing together, exploring call/answer with musos and enabling dance and movement. Grey voiles visually beautiful and gave a dreamy, gentle quality to the end.