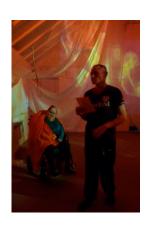

Fire Coloured streamers dance the fire out into the space, flickering flames flashing all around. Pull up the sails and see fire projected all around you - move in between the blazing flames, as the drums begin to beat out fiery rhythms. Find cloths and tambourines and create a fiery inferno with dance and sounds.

Streamers a hit as always, while fire projections created a huge visual effect immersing groups in fire. Many clients responded really well to drumming opportunities, often playing together, exploring call/answer with musos and enabling dance and movement. Grey voiles visually beautiful and gave a dreamy, gentle quality to the end.