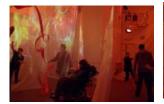

Fire Coloured streamers dance the fire out into the space, flickering flames flashing all around. Pull up the sails and see fire projected all around you - move in between the blazing flames, as the drums begin to beat out fiery rhythms. Find cloths and tambourines and create a fiery inferno with dance and sounds.

Streamers a hit as always, while fire projections created a huge visual effect immersing groups in fire. Many clients responded really well to drumming opportunities, often playing together, exploring call/answer with musos and enabling dance and movement. Grey voiles visually beautiful and gave a dreamy, gentle quality to the end.