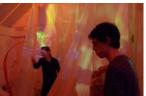

Fire Coloured streamers dance the fire out into the space, flickering flames flashing all around. Pull up the sails and see fire projected all around you - move in between the blazing flames, as the drums begin to beat out fiery rhythms. Find cloths and tambourines and create a fiery inferno with dance and sounds.

Streamers a hit as always, while fire projections created a huge visual effect immersing groups in fire. Many clients responded really well to drumming opportunities, often playing together, exploring call/answer with musos and enabling dance and movement. Grey voiles visually beautiful and gave a dreamy, gentle quality to the end.