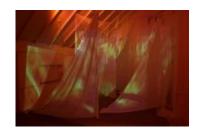

Fire Coloured streamers dance the fire out into the space, flickering flames flashing all around. Pull up the sails and see fire projected all around you - move in between the blazing flames, as the drums begin to beat out fiery rhythms. Find cloths and tambourines and create a fiery inferno with dance and sounds.

Streamers a hit as always, while fire projections created a huge visual effect immersing groups in fire. Many clients responded really well to drumming opportunities, often playing together, exploring call/answer with musos and enabling dance and movement. Grey voiles visually beautiful and gave a dreamy, gentle quality to the end.