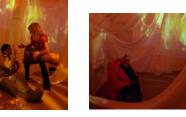

Fire Coloured streamers dance the fire out into the space, flickering flames flashing all around. Pull up the sails and see fire projected all around you - move in between the blazing flames, as the drums begin to beat out fiery rhythms. Find cloths and tambourines and create a fiery inferno with dance and sounds.

Streamers a hit as always, while fire projections created a huge visual effect immersing groups in fire. Many clients responded really well to drumming opportunities, often playing together, exploring call/answer with musos and enabling dance and movement. Grey voiles visually beautiful and gave a dreamy, gentle quality to the end.