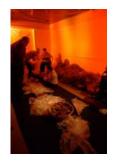

Fire Coloured streamers dance the fire out into the space, flickering flames flashing all around. Pull up the sails and see fire projected all around you - move in between the blazing flames, as the drums begin to beat out fiery rhythms. Find cloths and tambourines and create a fiery inferno with dance and sounds.

Streamers a hit as always, while fire projections created a huge visual effect immersing groups in fire. Many clients responded really well to drumming opportunities, often playing together, exploring call/answer with musos and enabling dance and movement. Grey voiles visually beautiful and gave a dreamy, gentle quality to the end.