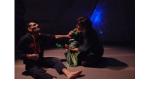

**Night Monster** Stars appear, carry glowing bags towards them. Suddenly, the Night Monster appears in the night sky - lit by a beam of light. He is mischievous and cheeky and plays hide and seek with the torch light. Interact with the funny little man in striped light until...