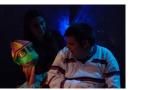

**Night Monster** Stars appear, carry glowing bags towards them. Suddenly, the Night Monster appears in the night sky - lit by a beam of light. He is mischievous and cheeky and plays hide and seek with the torch light. Interact with the funny little man in striped light until...