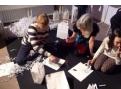

**Black and white** Play with the paper bags, explore sounds, fill them with air, make hats. boots for dancing, then draw black shapes, patterns, pictures, letters all over them. Find shredded paper, drop in bogs, throw it in the air, see it fall and flutter. Bury selves and others. Find colour changing lights and ambience changes as lights dim and colours glow in the dark.