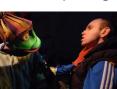

**Night Monster** Stars appear, carry glowing bags towards them. Suddenly, the Night Monster appears in the night sky - lit by a beam of light. He is mischievous and cheeky and plays hide and seek with the torch light. Interact with the funny little man in striped light until...