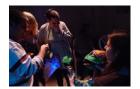

**Ev'ry Colour of Day**...bright colours appear all over the space, music begins to play and the flamingo puppet comes to dance and sway (the Night Monster runs away!) Dress up in brightly coloured costumes, play instruments and dance and sing to samba rhythms. The flamingo bar opens and all are offered exotic fruit, cakes and drinks, before dancing away home.