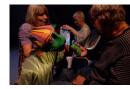

**Ev'ry Colour of Day**...bright colours appear all over the space, music begins to play and the flamingo puppet comes to dance and sway (the Night Monster runs away!) Dress up in brightly coloured costumes, play instruments and dance and sing to samba rhythms. The flamingo bar opens and all are offered exotic fruit, cakes and drinks, before dancing away home.