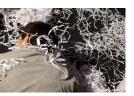

**Black and white** Play with the paper bags, explore sounds, fill them with air, make hats. boots for dancing, then draw black shapes, patterns, pictures, letters all over them. Find shredded paper, drop in bogs, throw it in the air, see it fall and flutter. Bury selves and others. Find colour changing lights and ambience changes as lights dim and colours glow in the dark.