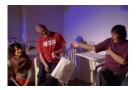

**Ev'ry Colour of Day**...bright colours appear all over the space, music begins to play and the flamingo puppet comes to dance and sway (the Night Monster runs away!) Dress up in brightly coloured costumes, play instruments and dance and sing to samba rhythms. The flamingo bar opens and all are offered exotic fruit, cakes and drinks, before dancing away home.