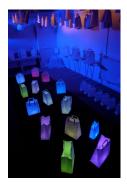

## Tropical Hot Dog Night Captain Beefheart

**Environment** Low End - Black and white - White paper bags of varying sizes on black cloth, hanging on parallel lines across ceiling. Black marker pens. Shredded white paper. High end: Star projection on triangle sails, Night Monster Puppet, big torch, striped lighting on floor. Coloured gel wheel rotating in light above, 2 flamingos, coloured costumes, fans and cloths. Maracas, shakey eggs and tambourines. Flamingo puppet bar with coloured cocktail glasses, straws, fruit and sparkly cakes

**Black and white** Play with the paper bags, explore sounds, fill them with air, make hats. boots for dancing, then draw black shapes, patterns, pictures, letters all over them. Find shredded paper, drop in bogs, throw it in the air, see it fall and flutter. Bury selves and others. Find colour changing lights and ambience changes as lights dim and colours glow in the dark.