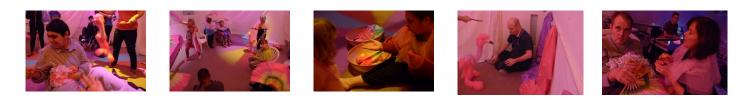

**Ev'ry Colour of Day**...bright colours appear all over the space, music begins to play and the flamingo puppet comes to dance and sway (the Night Monster runs away!) Dress up in brightly coloured costumes, play instruments and dance and sing to samba rhythms. The flamingo bar opens and all are offered exotic fruit, cakes and drinks, before dancing away home.

**Observations** Transitions were important for maintaining the flow of the workshop. Shredded paper is a great resource - enjoyed by many - it has good tactile, visual and sound qualities and is fun! The Night Monster puppet was easily animated and using the torch beam enhanced the 'hide & seek' element, as well as focusing attention of clients. Tropical Fruit party was colourful and fun. Flamingo puppet easy for clients to animate themselves.